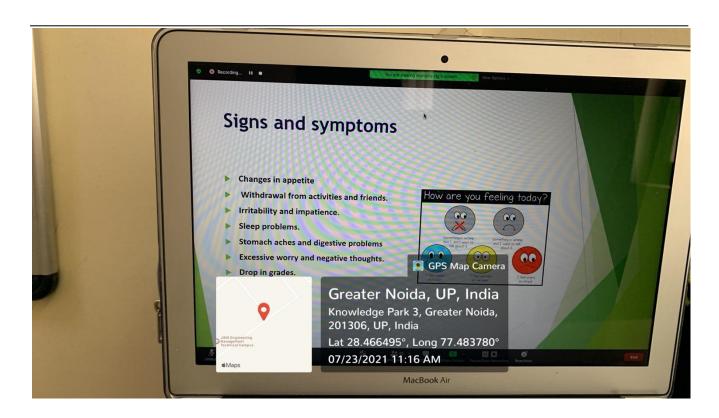

This guest lecture was conducted with an objective to manage stress amongst students which helped students achieve the following objectives: Understand the nature of stress and its impact on health and behaviour. Recognize the stressors and signs of stress in their own lives. They also recognized the cognitive components of stress, especially the effects of one's automatic thoughts and internal dialogue on appraisal of stressors.

Ms. Kardam talked about various relaxation methods to reduce muscle tension related to stress, about cognitive techniques to increase accurate appraisal of stressors, specific behavioural techniques for reducing the degree of stress and distress, a problem-solving strategy for dealing with situations that are stressors or potential stressors, Integrate cognitive and behavioural coping strategies in their daily lives.