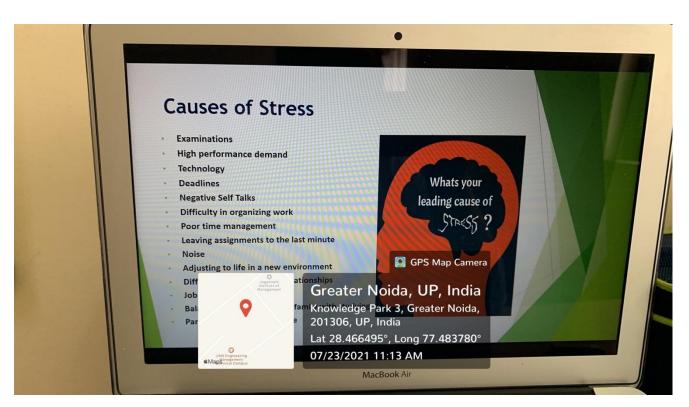

This guest lecture was conducted with an objective to manage stress amongst students which helped students achieve the following objectives: Understand the nature of stress and its impact on health and behaviour. Recognize the stressors and signs of stress in their own lives. They also recognized the cognitive components of stress, especially the effects of one's automatic thoughts and internal dialogue on appraisal of stressors.

Ms. Kardam talked about various relaxation methods to reduce muscle tension related to stress, about cognitive techniques to increase accurate appraisal of stressors, specific behavioural techniques for reducing the degree of stress and distress, a problem-solving strategy for dealing with situations that are stressors or potential stressors, Integrate cognitive and behavioural coping strategies in their daily lives.